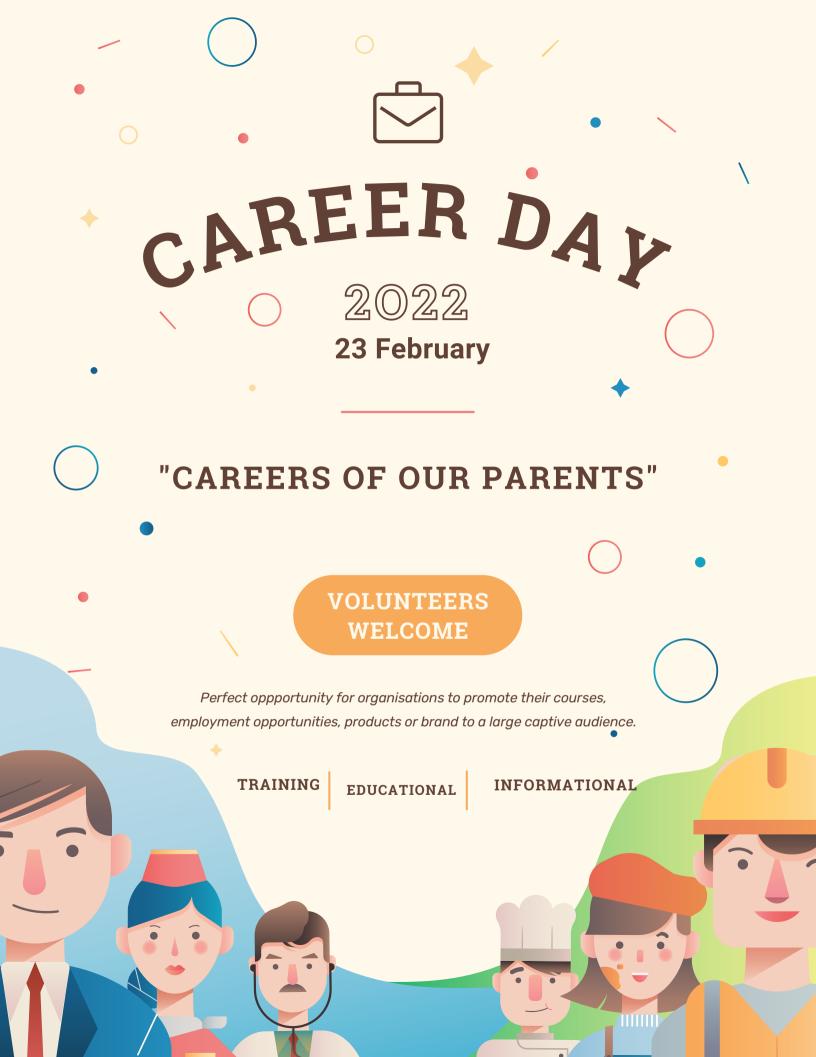

FEBRUARY 2022

| NOTES           | MONDAY            | TUESDAY   | WEDNESDAY                | THURSDAY | FRIDAY |
|-----------------|-------------------|-----------|--------------------------|----------|--------|
|                 |                   | Chinese 1 | Ground 2                 | 3        | 4      |
|                 |                   | New Year  | Hog Day<br>Mid-term Ends |          |        |
|                 | 7                 | 8         | 9                        | 10       | 11     |
|                 |                   |           |                          |          |        |
|                 | 14                | 15        | 16                       | 17       | 18     |
|                 | Valentines<br>Day |           |                          |          |        |
|                 | 21                | 22        | 23                       | 24       | 25     |
| PRESIDENT'S DAY | School<br>Closed  |           | Career Day               |          |        |
|                 | 28                | Notes:    |                          |          |        |